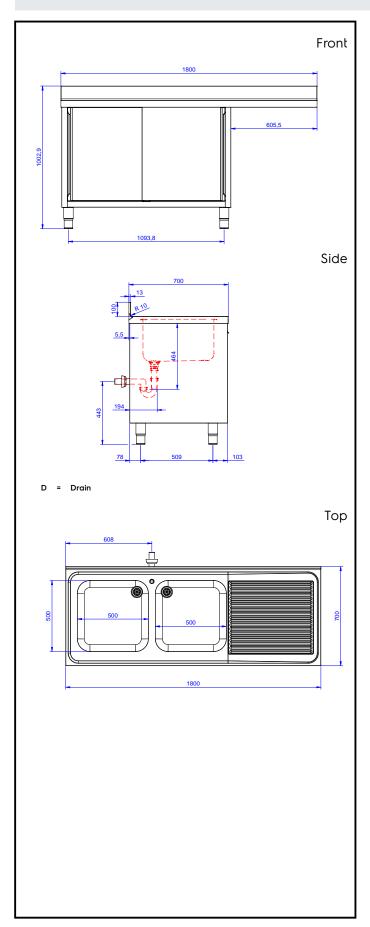

# Premium Preparation 1800 mm Cupboard Sink for Dishwasher with 2 Bowls & Right Drainer

Drain:

Drainer position:

132931 (MLA2DTN) Right to left

**Key Information:** 

Cabinet width: 1745 mm Cabinet depth: 645 mm Cabinet height: 385 mm External dimensions, Width: 1800 mm External dimensions, Depth: 700 mm External dimensions, Height: 1000 mm **Upstand Dimensions, Height:** 100 mm Upstand Dimensions, Depth: 13 mm Upstand Dimensions, Radius: R=10

Bowls number 2

Bowl dimensions500x500xH300Number and type of doors:2 SlidingWorktop thickness:50 mmNet weight:60 kg

Premium Preparation 1800 mm Cupboard Sink for Dishwasher with 2 Bowls & Right Drainer