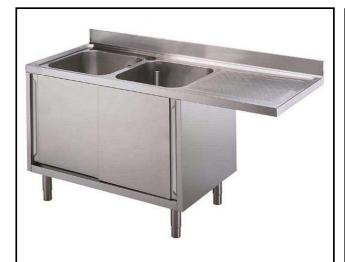

## Premium Preparation 1800 mm Cupboard Sink for Dishwasher with 2 Bowls & Right Drainer

| ITEM #  |  |  |
|---------|--|--|
| MODEL # |  |  |
| NAME #  |  |  |
|         |  |  |
| SIS #   |  |  |
| AIA#    |  |  |

#### Construction

- Entirely constructed in stainless steel.
- 50 mm worktop in 304 AISI stainless steel with upturned edges, incorporates an 18 mm layer of sound deadening material.
- Reinforced side and base panel in 304 AISI stainless steel.
- 304 AISI stainless steel feet, 200 mm high and 54 mm in diameter, adjustable by -50/+30 mm.
- Bottom part of drain left free to house an undercounter dishwasher.
- Wide range of taps are avialable to suit every need.
- Inner welded frame in stainless steel to guarantee superior strength and stability.
- Sturdy sound-deadened sliding doors on tracks located flush to the front of the frame.
- Easy access to the cupboard interior on all lengths guaranteed by the use of only 2 doors.
- Drainage area suitable for drying operations
- 100 mm upstand with 10 mm radioused corner and 13 mm deep.

Bowls number 2

Bowl dimensions500x500xH300Number and type of doors:2 SlidingWorktop thickness:50 mmNet weight:60 kg

Premium Preparation 1800 mm Cupboard Sink for Dishwasher with 2 Bowls & Right Drainer